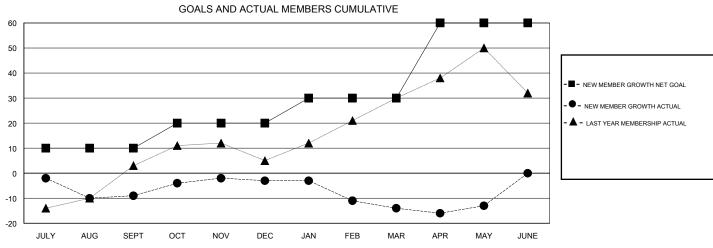

## District 27 D2

Results as of: 5/31/2017

|                       | Club          | s         |               | Members               |                                                                |                                                              |                                              |  |
|-----------------------|---------------|-----------|---------------|-----------------------|----------------------------------------------------------------|--------------------------------------------------------------|----------------------------------------------|--|
| RESULTS FOR 2016-2017 |               |           |               | RESULTS FOR 2016-2017 |                                                                |                                                              |                                              |  |
| QUARTER               | NEW CLUB GOAL | NEW CLUBS | DROPPED CLUBS | QUARTER               | NEW MEMBER GROWTH<br>NET GOAL (not reinstated<br>or transfers) | NEW MEMBER<br>GROWTH ACTUAL (not<br>reinstated or transfers) | DROPPED MEMBERS ACTUAL (including transfers) |  |
| JULY/AUG/SEPT         | 0             | 0         | 0             | JULY/AUG/SEPT         | 10                                                             | 35                                                           | 44                                           |  |
| OCT/NOV/DEC           | 0             | 0         | 0             | OCT/NOV/DEC           | 10                                                             | 40                                                           | 34                                           |  |
| JAN/FEB/MAR           | 0             | 0         | 0             | JAN/FEB/MAR           | 10                                                             | 41                                                           | 52                                           |  |
| APR/MAY/JUNE          | 1             | 0         | 0             | APR/MAY/JUNE          | 30                                                             | 25                                                           | 24                                           |  |